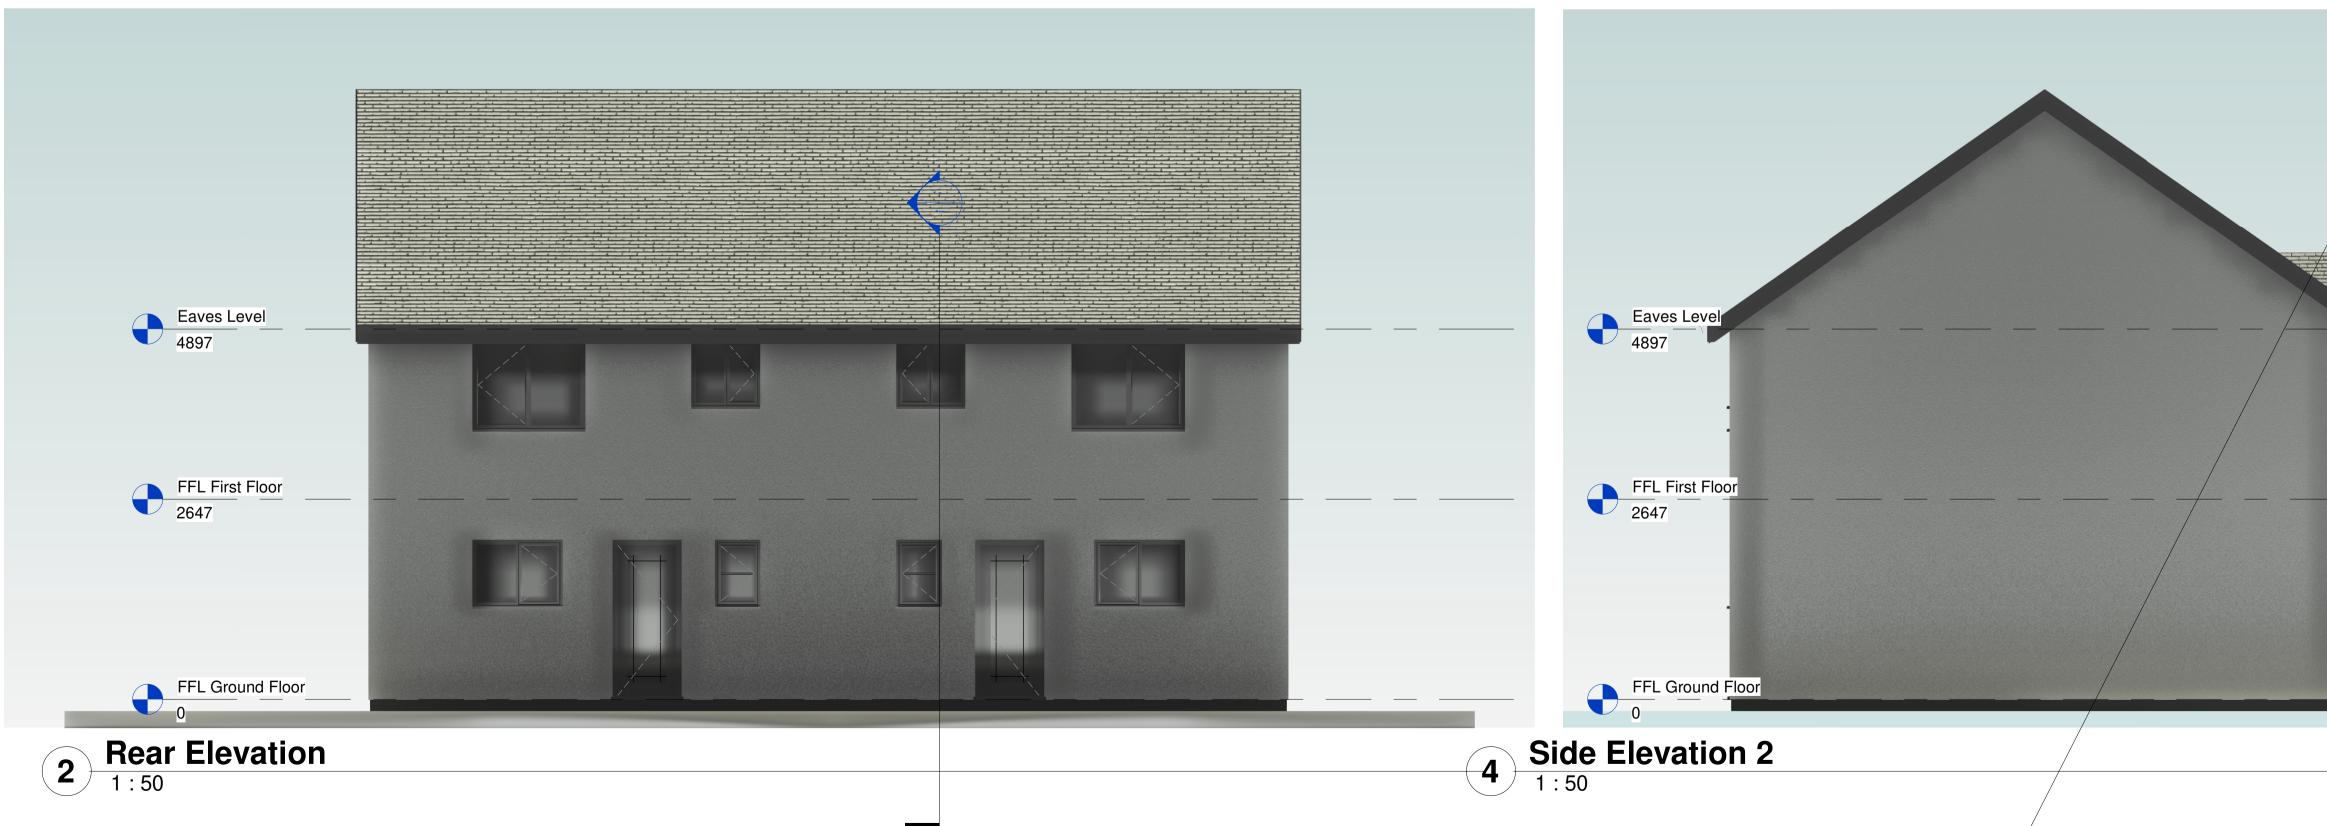

HABITAT SPARROW TERRACE -

PROPOSED MATERIALS: WALLS: ROUGHCAST WEBER SELF- COLOURED RENDER IN PEARL GREY WITH MARLEY ETERNIT CEDRAL CLICK CLADDING IN SLATE GREY WHERE SHOWN ROOF: NATURAL SLATE ROOF WINDOWS & DOORS: uPVC in ANTHRACITE GREY GUTTERNING & FASCIAS: uPVC (COLOUR TBC) – BAT HABITAT BOX Dr. by App. by Rev Description Date Checker Menai House Holyhead Road Llanfairpwll devis Anglesey LL61 5UJ 01248 715006 ARCHITECTURE info@dewis.uk.co m www.dewis.uk.co Syrfewyr Siartredig Adeiladu Rheolwyr Prosiect Ymgynghorwyr Pensaerniol Ymgynghorwyr Adeiladau Hanesyddol Chartered Building Surveyors Project Managers Architectural Consultants Historic Building Consultants

## Garreg Frech, Llanfrothen

Drawing

Proposed Elevations 4P2B Semi Detached Units

| drwg. No.                                                                                                                                    | Rev. | scale        | Drawn by    |
|----------------------------------------------------------------------------------------------------------------------------------------------|------|--------------|-------------|
| D746.SK21                                                                                                                                    |      | 1 : 50       | RM          |
| Plot Date                                                                                                                                    | Size | Issue Status | Approved by |
| 26.07.21                                                                                                                                     | A1   | SKETCH       | Checker     |
| This drawing must be read in conjunction with all related drawings.<br>All dimensions must be checked and verified on site before commencing |      |              |             |