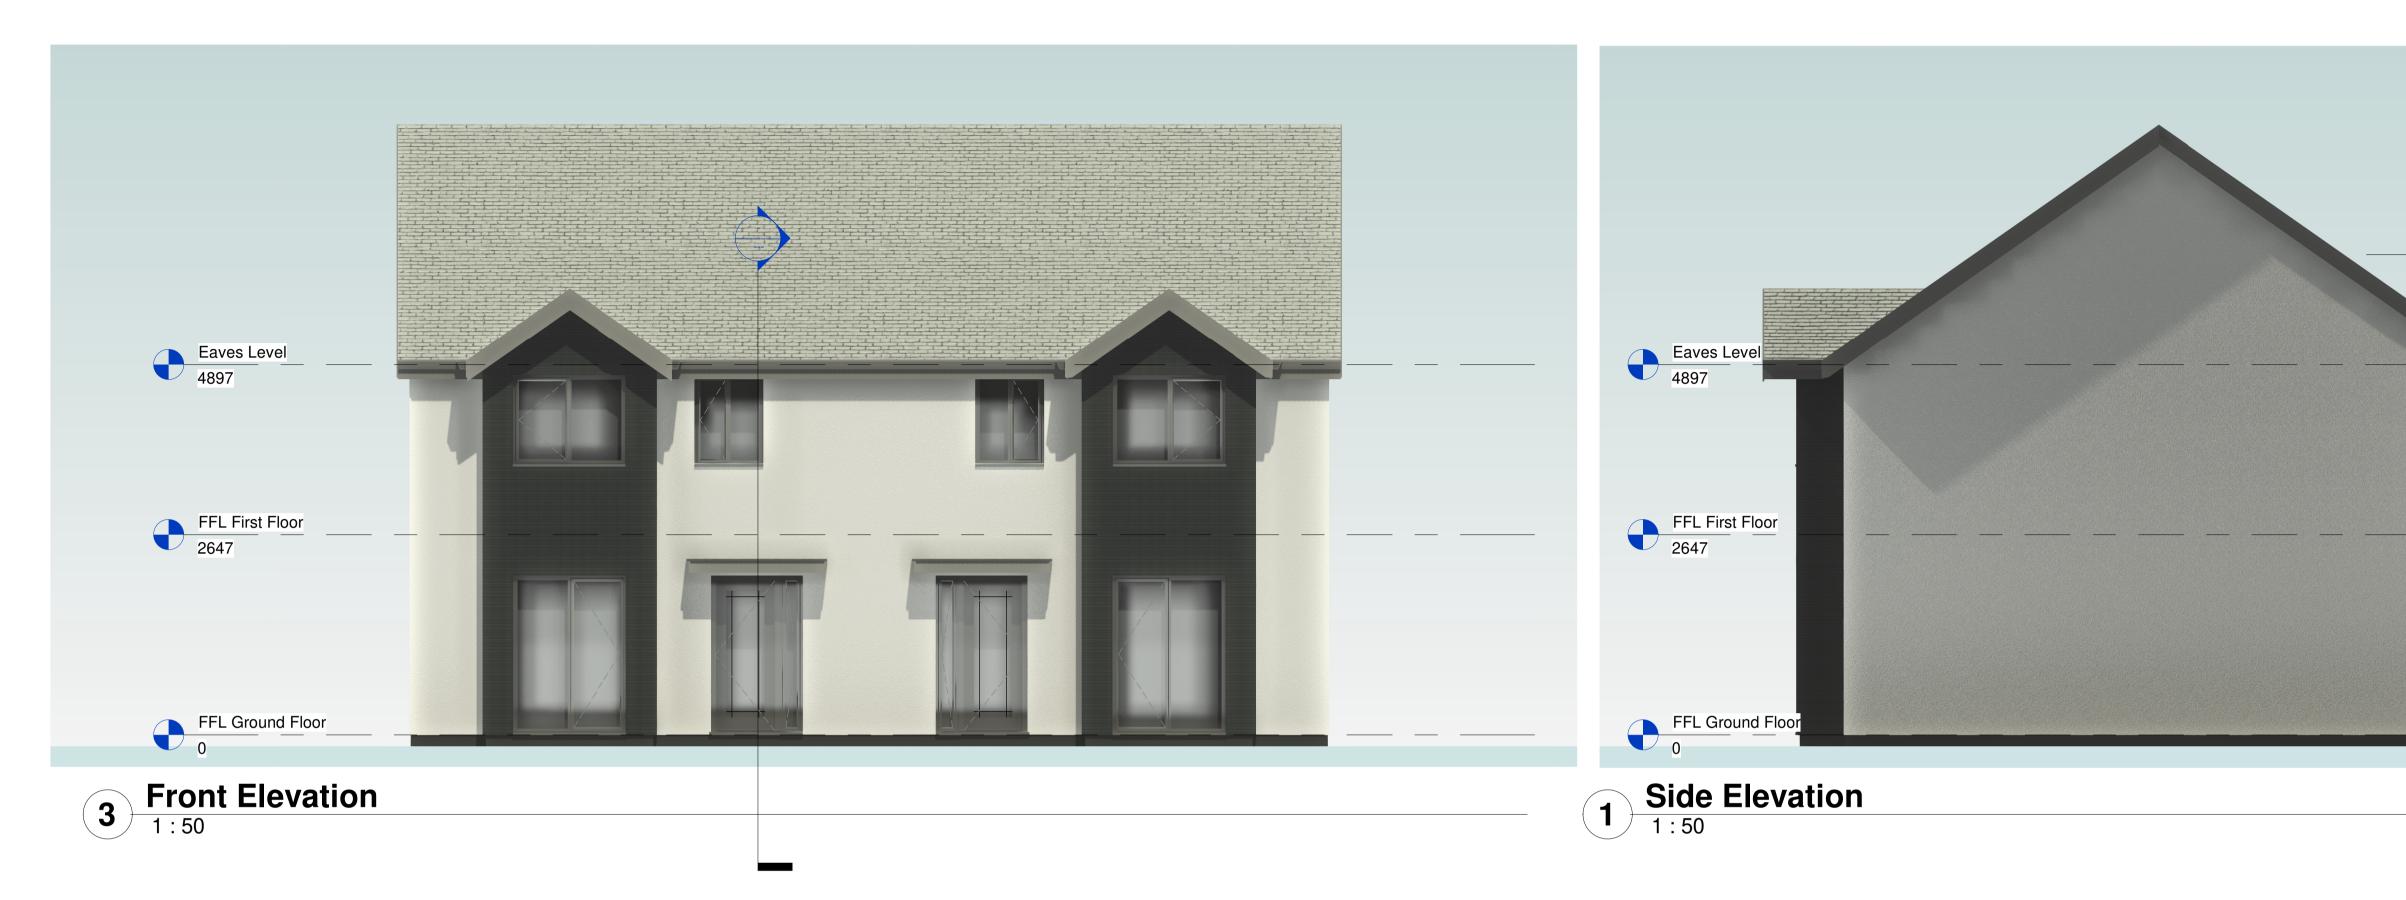

HABITAT SPARROW TERRACE -

PROPOSED MATERIALS: WALLS: ROUGHCAST WEBER SELF- COLOURED RENDER IN PEARL GREY WITH MARLEY ETERNIT CEDRAL CLICK CLADDING IN SLATE GREY WHERE SHOWN ROOF: NATURAL SLATE ROOF WINDOWS & DOORS: uPVC in ANTHRACITE GREY GUTTERNING & FASCIAS: uPVC (COLOUR TBC) – BAT HABITAT BOX Dr. by App. by Rev Description Date Checker Menai House Holyhead Road Llanfairpwll devis Anglesey LL61 5UJ 01248 715006 ARCHITECTURE info@dewis.uk.co m www.dewis.uk.co Syrfewyr Siartredig Adeiladu Rheolwyr Prosiect Ymgynghorwyr Pensaerniol Ymgynghorwyr Adeiladau Hanesyddol Chartered Building Surveyors Project Managers Architectural Consultants Historic Building Consultants

## Garreg Frech, Llanfrothen

Drawing

Proposed Elevations 4P2B Semi Detached Units

| drwg. No.                                                                                                                                    | Rev. | scale        | Drawn by    |
|----------------------------------------------------------------------------------------------------------------------------------------------|------|--------------|-------------|
| D746.SK21                                                                                                                                    |      | 1 : 50       | RM          |
| Plot Date                                                                                                                                    | Size | Issue Status | Approved by |
| 26.07.21                                                                                                                                     | A1   | SKETCH       | Checker     |
| This drawing must be read in conjunction with all related drawings.<br>All dimensions must be checked and verified on site before commencing |      |              |             |